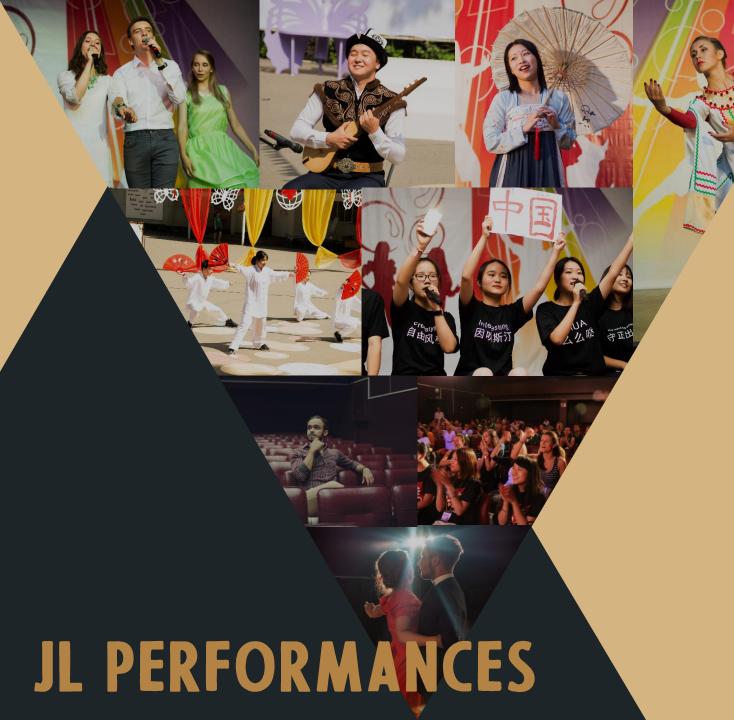

BRIGHT MULTI-FORMAT
SHOWS DURING WHICH THE
PARTICIPANTS CAN ENJOY THE
COLORFUL PERFORMANCE AND ALSO
EXPRESS THEIR TALENTS ON THE STAGE

- √ Welcome party
- √ National performances
- ✓ Ball
- ✓ Art evening
- ✓ Lazurny vision
- ✓ Lyp sinc battle
- ✓ Love fair
- ✓ Latino party
- ✓ Best of show